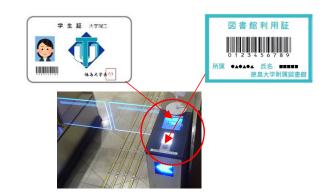

## \_\_\_\_

Touch your library card to the panel of the gate. If you don't have your library card, let library staff know about it.

**ENTRY** 

# How to make a library card

- \* If you have a Student Card or a Faculty Member Card, you can use it as a Library Card.
- \* If you don't have a Library Card, please fill out a registration form at the service counter.