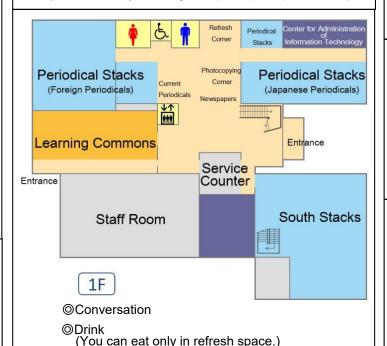

### Library Open Hours

Monday-Friday: 8:30~21:00 (8:30~17:00 during vacations)

Saturday: 10:00~17:00

Sunday/

National Holidays: 10:00~17:00 (Closed during vacations)

#### Closed

National Holidays during University Vacations

May 3<sup>rd</sup>-5<sup>th</sup>

The Bon Holidays

New Year's Vacation (12/28~1/4)

In the morning of the days for organizing books. (The 2<sup>nd</sup> Friday morning except in Apr., Sept., Jan., Feb.)

### **Tokushima University Life Sciences Library**

₹770-8508 Tokushima-shi Kuramoto-cho 3-18-15

TEL: 088-633-9643 FAX: 088-633-7412 E-mail: tsgakujutsuk@tokushima-u.ac.jp

### **PHOTOCOPY**

- \* 10 ven/sheet
- \* Only black and white copy
- \* Photocopies respecting the Japanese copyright law are allowed.
- \* You can only copy papers saved as PDF.

### **GROUP STUDY ROOM & MEETING ROOM**

(Only for Tokushima University members)

Only Tokushima University students and faculty members can use.

Limit 3 hours per day per 1 group.

Before and after you use the room, please come to the service counter.

### **COMPUTERS** / Wi-Fi

There are 5 personal computers in the library.

1F Learning Commons: 1 2F Multimedia PC Room: 5

You need an account issued from the University Information Center.

Faculty members: cYYYYYYYYY Students: cZZYYXXZZYY (Student ID no.)

### OPAC

Users can search the catalog on the website and can locate materials in the Library.

Search for titles on the website.

Make note of the call number.

Find the book on the shelf.

All books are arranged by call number.