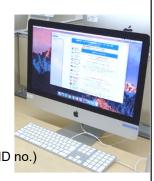

### **COMPUTERS** / Wi-Fi

There are 5 personal computers in the library.

1F Learning Commons: 1 2F Multimedia PC Room: 5

You need an account issued from the University Information Center.

Faculty members: cYYYYYYYYY Students: cZZYYXXZZYY (Student ID no.)