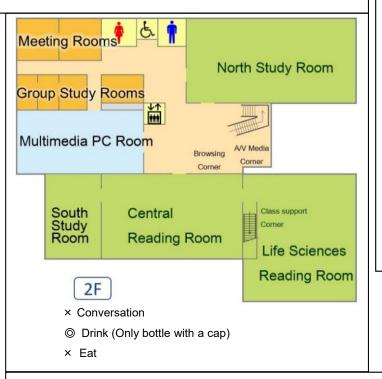

### **GROUP STUDY ROOM & MEETING ROOM**

(Only for Tokushima University members)

Only Tokushima University students and faculty members can use.

Limit 3 hours per day per 1 group.

Before and after you use the room, please come to the service counter.

### **COMPUTERS** / Wi-Fi

There are 5 personal computers in the library.

1F Learning Commons: 1 2F Multimedia PC Room: 5

You need an account issued from the University Information Center.

Faculty members: cYYYYYYYYY Students: cZZYYXXZZYY (Student ID no.)