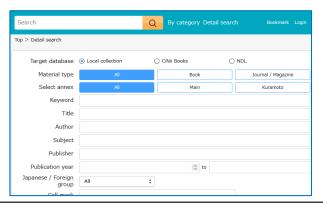

### OPAC

Users can search the catalog on the website and can locate materials in the Library.

Search for titles on the website.

Make note of the call number.

Find the book on the shelf.

All books are arranged by call number.