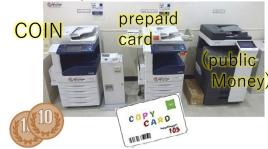

### **PHOTOCOPY**

- \* 10 ven/sheet
- \* Only black and white copy
- \* Photocopies respecting the Japanese copyright law are allowed.
- \* You can only copy papers saved as PDF.