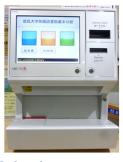

<sup>\*</sup> Up to 5 books from the Life Sciences Reading Room.

- ①Put your library card facing the Bar Code Scanner.
- ②Put a book one by one in the Book Scanner.
- ③Push the "DONE" button.
- 4Don't forget to take your library card and receipt.
- \* If you can't borrow some books on the machine, please come to the service counter.